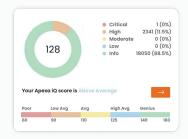

### Your Apexa iQ

Your Apexa iQ accurately rates your overall infrastructure health and vulnerability on a scale of 60-160, inspired by human IQ.

## WHAT'S YOUR Apexa iQ?